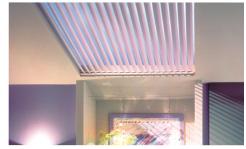

## OTHER OPTIONS

- •Multiple stacking and drawing options
- •Multiple colors, mixed louvers
- •Tile cut outs
- •Sloped, arched, and curved options
- Skylight
- •Top and bottom stacks