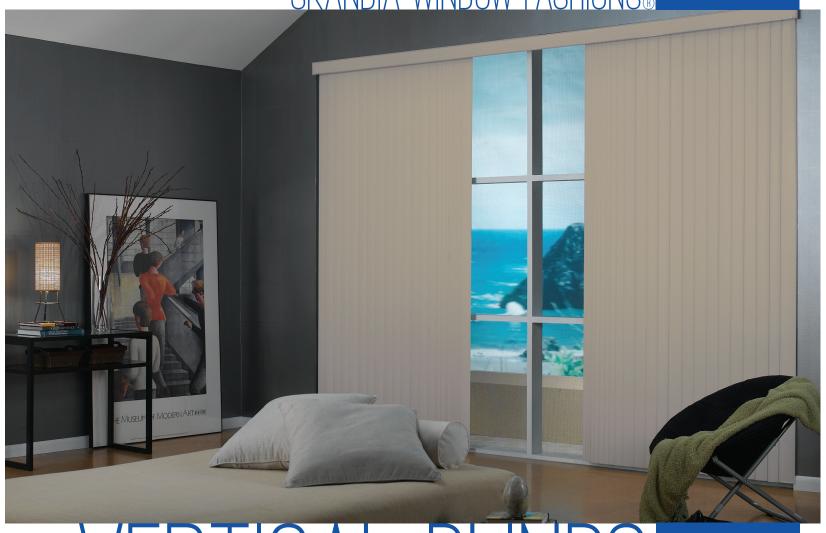

# VERTICAL BLINDS INSPIRED FUNCTIONALITY

SKANDIA'S SAVANNA® VERTICAL BLIND COLLECTION is practical and versatile. Vertical blinds are perfect for large or small windows, French doors and patio doors, and any other application for home or office.