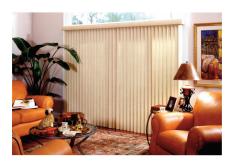

# VERTICAL BLINDS INSPIRED FUNCTIONALITY

SKANDIA'S SAVANNA® VERTICAL BLIND COLLECTION is practical and versatile. Vertical blinds are perfect for large or small windows, French doors and patio doors, and any other application for home or office.

# VERTICAL BLIND MATERIAL OPTIONS

- •Fabric or vinul
- •Smooth and textured vinuls and fabrics
- •Multitude of colors and patterns