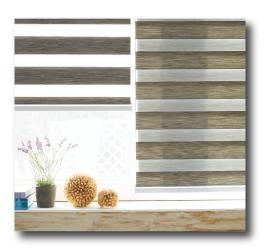

# SKANDIA'S ZEANNA TRANSITIONAL SHADE

ZeAnna transitional shades are the perfect combination of functionality, versatility, and creativity. With a wide variety of contemporary patterns and colors to choose from, ZeAnna shades are perfect for any home or office.

### **FEATURES**

- 115 fabric options to choose from
- 35+ room darkening options
- · Available for windows as wide as 9 feet
- · Available for windows as tall as 10 feet
- · Durable, upgraded componentry
- · Cordless motorized option