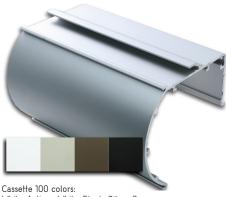

### STANDARD COMPONENTRY

- · Deluxe Cassette 100 available in 5 colors
- · Metal bead chain available in 6 colors
- · Color coordinated bottom rail
- · Safety tension device

# **SPECIFICATIONS**

· Maximum shade width: 108" • Minimum shade width: 18"

• Maximum shade height: 120"

• Material composition: 100% Polyester

White, Antique White, Black, Silver, Brown Metal Chain Control colors: Nickel, Brass, Brown, Gray, Black, White, Stainless Steel