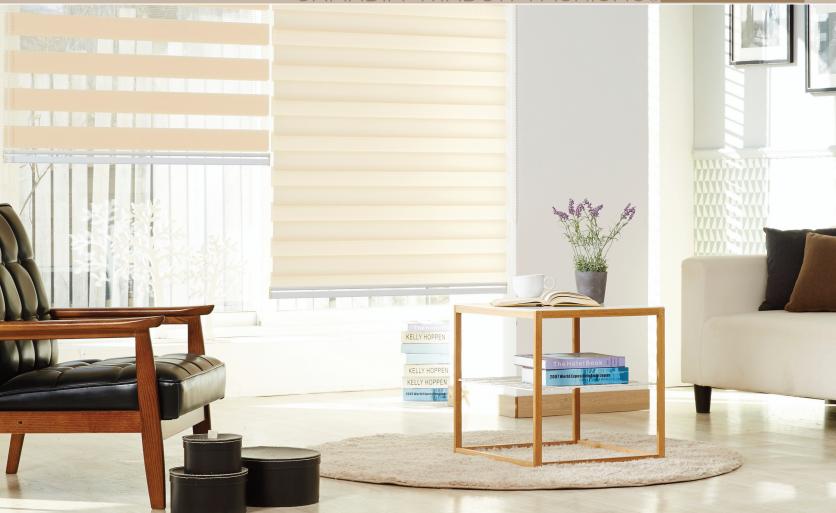

# SKANDIA'S ZEANNA TRANSITIONAL SHADE

ZeAnna transitional shades are the perfect combination of functionality, versatility, and creativity. With a wide variety of contemporary patterns and colors to choose from, ZeAnna shades are perfect for any home or office.

### **FEATURES**

- 115 fabric options to choose from
- 35+ room darkening options
- · Available for windows as wide as 9 feet
- · Available for windows as tall as 10 feet
- · Durable, upgraded componentry
- · Cordless motorized option