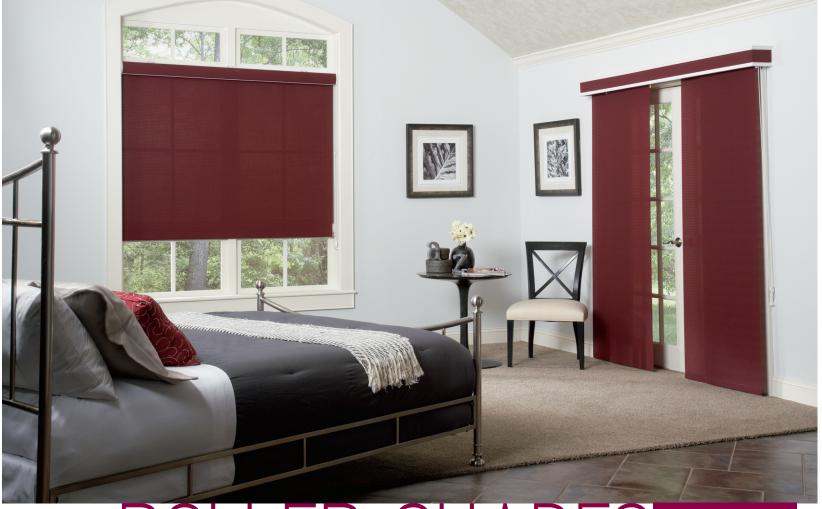

# ROLLER SHADES FASHIONABLE EXCELLENCE

**SKANDIA'S MELHANNA® ROLLER SHADES COLLECTION** is versatile, stylish, and practical. With an extensive selection of patterns for interior and exterior use, and a variety of valance and control options, the Melhanna® Roller Shade Collection guarantees customer satisfaction.

#### OTHER OPTIONS

- •Round bottom rail or flat hem bar
- Side channels and hold downs available
- •Reverse or standard roll
- Double shade bracket
- Available as panel track