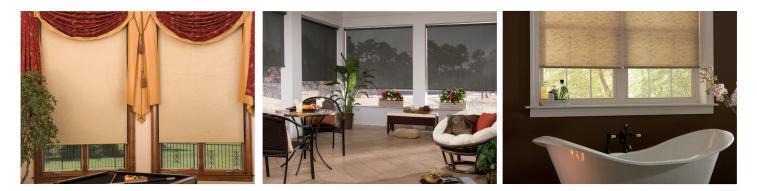

#### SHADE MATERIAL OPTIONS

- •Light filtering and blackout patterns
- Printed patterns
- Screen materials in 1%, 3%, 5%, 10% openness
- •Greenguard, Microban, and fire retardant fabrics
- Patterns available for exterior use
- •Seaming and railroading available for many patterns

#### VALANCE OPTIONS

- •6" soft valance
- •4" valance (available with fabric insert)
- 3", 4", and 5" square fascia
- •5" box fascia