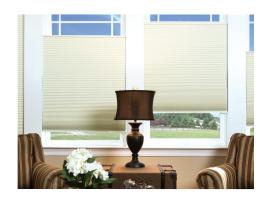

CELLULAR SHADES
PRACTICAL AND PERFECT

**SKANDIA'S CELLULAR SHADES** offer distinctive smooth and textured fabrics, from sheer to opaque, in single-cell and double-cell patterns. The extensive array of fabrics provide multiple levels of privacy, light control, sound absorption, and energy efficiency.

# SHADE MATERIALS

- Light filtering and room darkening
- Variety of colors
- 9/16" and 3/4" single-cell
- 9/16" specialty patterns (crush, slub woven, sheer)
- 7/16" double-cell
- Pleated