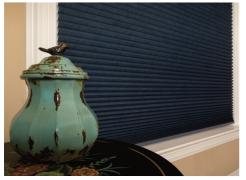

CELLULAR SHADES
PRACTICAL AND PERFECT

**SKANDIA'S CELLULAR SHADES** offer distinctive smooth and textured fabrics, from sheer to opaque, in single-cell and double-cell patterns. The extensive array of fabrics provide multiple levels of privacy, light control, sound absorption, and energy efficiency.

# SHADE MATERIALS

- Light filtering and room darkening
- Variety of colors
- 9/16" and 3/4" single-cell
- 9/16" specialty patterns (crush, slub woven, sheer)
- 7/16" double-cell
- Pleated