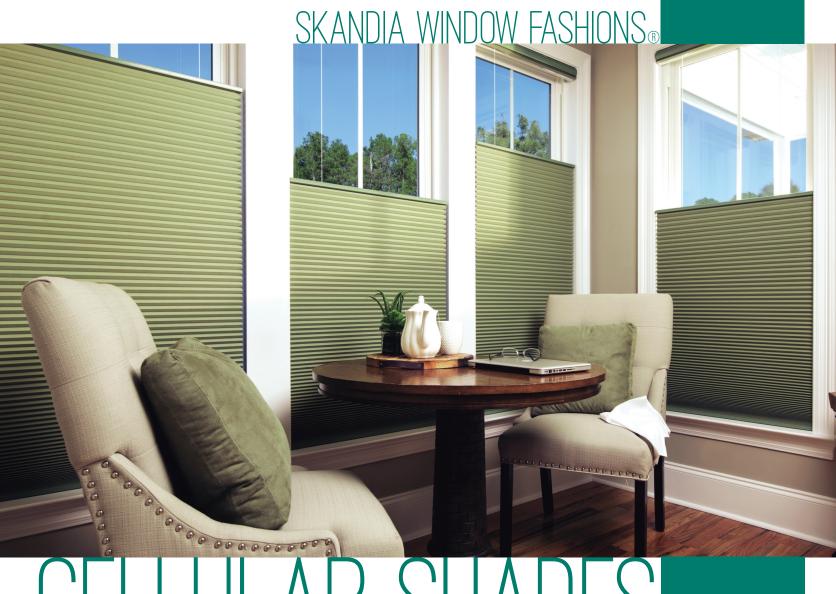

CELLULAR SHADES
PRACTICAL AND PERFECT

**SKANDIA'S CELLULAR SHADES** offer distinctive smooth and textured fabrics, from sheer to opaque, in single-cell and double-cell patterns. The extensive array of fabrics provide multiple levels of privacy, light control, sound absorption, and energy efficiency.

# **PRODUCTS**

- •Solanna® Single-Cell Shade
- •Deanna® Double-Cell Shade

# SHADE MATERIALS

- Light filtering and room darkening
- Variety of colors
- 9/16" and 3/4" single-cell
- 9/16" specialty patterns (crush, slub woven, sheer)
- 7/16" double-cell
- Pleated